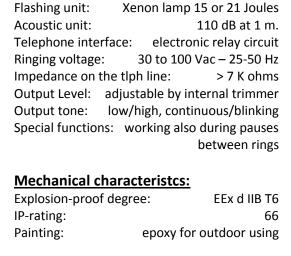

## COMBINATED FLASHING BEACON/SOUNDER ATEX EEx SGV214A6/7CA

Explosion-proof EEx d IIB T6 – ATEX II2GD

P/N SGV -214-A6/7CA

15W - 15VA

for wall mounting, aluminium light-alloy body

**TELEPHONES LE LAS (FRANCE Head Office)** 

power-supply: 48-24 Vdc, 115Vac or 230 Vac