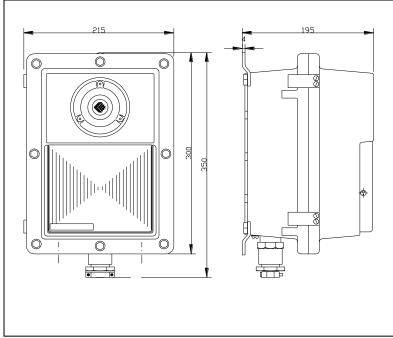

| Material / Color:Aluminum Light-alloy / RAL2003          |  |
|----------------------------------------------------------|--|
| Mounting:on wall                                         |  |
| Termination:Inside screw connections                     |  |
| Dimensions:215 X 350 X 195 mm                            |  |
| Weight:9,0 kg                                            |  |
| IP-rating:66 ( <i>Reforce IP67 as demand</i> )           |  |
| EEx protection:ATEX II2GD (EEx d IIB T6)                 |  |
| Max. / min. amb. Temp:40 °C / + 60°C                     |  |
| Cables inlets:nr. 3 threaded holes                       |  |
| (2 cableglands for cable $\phi$ 5 – 8 mm + 1 plug)       |  |
| Opening:8 screws and pivoting front door for easy access |  |
| Available Versions:                                      |  |
| SGV214A6CA/CC :15J,Power supply 230VAC or 24-48          |  |

SGV214A6CA8X:.....15J, Power Supply230VAC SGV214A6CA7X:.....15J, Power Supply115VAC SGV214A7CA7X:.....21J, Power Supply115VAC

SGV214A7CA8X :.....21J, Power Supply230VAC

'X' = R (Red), V (Green), B(White), J(Yellow)